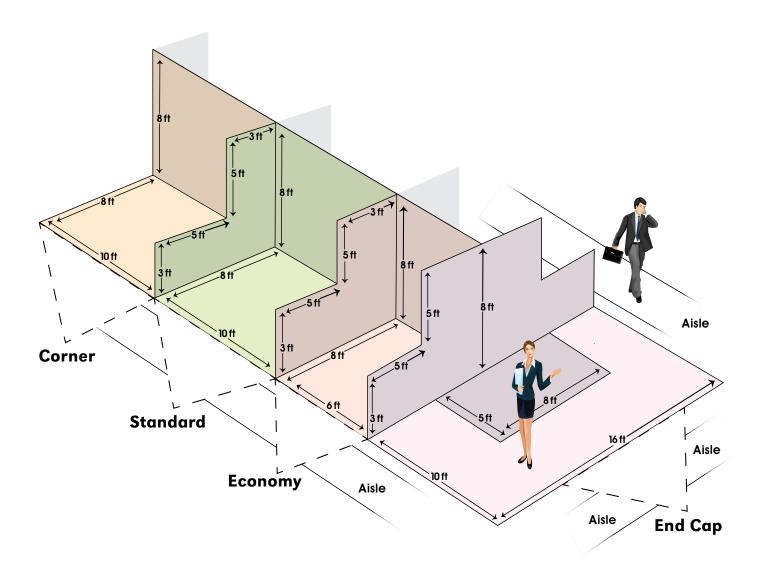

### Corner

10' wide by 8' deep. Open on two sides.

## Standard

10' wide by 8' deep. Open on front side.

### **Economy**

6' wide by 8' deep. Open on front side.

## **End Cap**

16' wide by 10' deep. Open on three sides.\*

#### **INCLUDES:**

- Two 6' tables
- Four chairs
- Trash can
- 8' high back wall

All materials must be within the dimensions of your purchased exhibitor space. No product can be placed in the aisles, unless special purchased payment arrangements have been made for miscellaneous space. Side walls cannot extend more than 3' from the back drape, and nothing may be placed or hung on the exterior side walls. You must leave a clear vision when looking down the aisle. \*End Cap displays must adhere to the line of sight rule (see diagram).